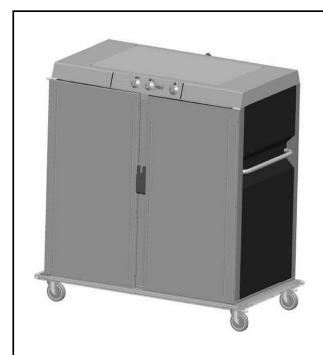

### Service Trolleys Heated Banquet Trolley -20x2/1 GN

| ITEM#   |  |
|---------|--|
| MODEL # |  |
|         |  |
| NAME #  |  |
| SIS#    |  |
| AIA#    |  |

351157 (BT2021H)

Heated banquet trolley 20x2/1GN

#### <u>Item No.</u>

Constructed in double-walled, 304 AISI stainless steel with expanded polyurethane insulated panels. Ergonomic handles for easy movement. Temperature can be set from 30°C to 90°C with digital display. Humidity can be added inside the chamber to keep food from drying. N. 2 fixed castors and N. 2 swivelling castors with brakes, mm125 in diameter. Full perimeter bumpers for added shock protection. By using the optional eutectic plates it is possible to keep dishes at a temperature of +5°C for about two hours. Load capacity: 340 Kg.

#### **Main Features**

- Temperature set-up from +30°C to +90°C, monitored through the digital display, allows to adjust temperature to the specific requirements of the hot dishes.
- Trolley reaches set temperature of 90°C in approximately 35 minutes.
- Heating via dry heat or moisturized air heating, which prevents food from drying out.
- Capable of holding GN 2/1 and GN 1/1 containers or plates on grids (grids included).
- · Ergonomic handles to facilitate handling.
- Complies with main international certification bodies and is CE marked.

#### Construction

- Constructed in double-walled 304 AISI stainless steel with insulated panels.
- Thick, all-round perimetral bumpers on sides, doors and handles to improve shock absorption.
- Two fixed and two swivelling castors with brakes, all 125 mm in diameter.
- Equipped with spiral cable.