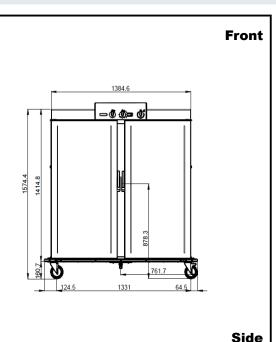

Load capacity 170 kg

External dimensions,

1520 mm

External dimensions, Depth:

885 mm

External dimensions, Height:

1570 mm 233 kg

**EI** = Electrical inlet (power)