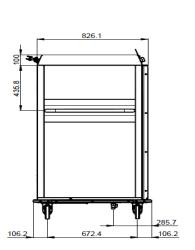

Load capacity 170 kg

External dimensions,

1520 mm

External dimensions, Depth:

885 mm

External dimensions, Height:

1570 mm 233 kg

**EI** = Electrical inlet (power)