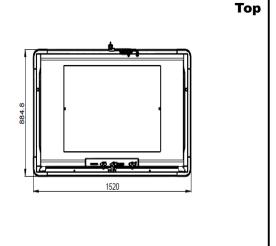

Load capacity 170 kg

External dimensions,

1520 mm

External dimensions, Depth:

885 mm

External dimensions, Height:

1570 mm 233 kg

**EI** = Electrical inlet (power)